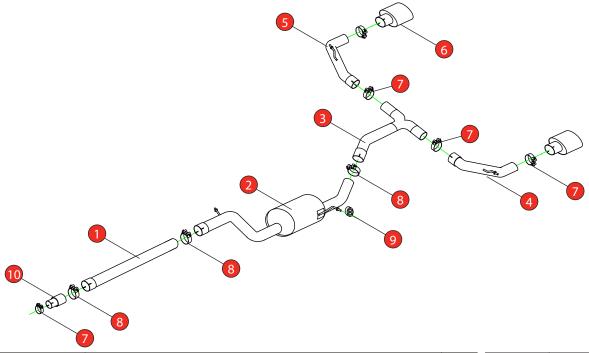

Estimated Fitting Time: 90 Minutes

| NO.    | PART NO.   | DESCRIPTION                        | QTY |  |  |  |
|--------|------------|------------------------------------|-----|--|--|--|
| 1      | 641VW      | Non-resonated Front Pipe           | 1   |  |  |  |
| 2      | 644VW      | Resonated Centre Pipe              | 1   |  |  |  |
| 3      | 720VW      | 'Y' Piece                          | 1   |  |  |  |
| 4      | 812VW      | L/H Trim Link Pipe                 | 1   |  |  |  |
| 5      | 813VW      | R/H Trim Link Pipe                 | 1   |  |  |  |
| 6      | Z043.10215 | Polished Evo Trim                  | 2   |  |  |  |
| Fit Ki | Fit Kit    |                                    |     |  |  |  |
| 7      | Z016.10064 | 63-68mm Clamp                      | 5   |  |  |  |
| 8      | Z016.10062 | 79mm H/D Clamp                     | 3   |  |  |  |
| 9      | Z016.10057 | Hanging Rubber                     | 1   |  |  |  |
| 10     | AD62       | Adaptor (USE TO FIT TO O.E SYSTEM) | 1   |  |  |  |